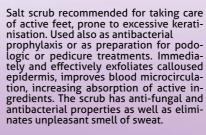

y and quickly removes corns and tylomas as well as prevents epidermis from cracking.

ACTIVE INGREDIENTS: SALT CRYSTALS, SILVER

IONS, ZINC OXIDE, INULIN

Capacity: 1400 g; Product code: PFI1000



#### PODOLOGIC FITNESS ANTIBACTERIAL FOOT CREAM WITH SILVER IONS

Professional foot cream with intensive action, recommended for active people who have problem with excessively sweating feet. Product is also intended to use as antibacterial prophylaxis. Synergic combination of active

ingredients, provides feet effective antibacterial protection, refreshes as well as regulates intensive activity of sweat glands. The product leaves feet delicate, soft and refreshed with long-lasting

**ACTIVE INGREDIENTS: SSILVER IONS,** ALUM, ZINC OXIDE, SAGE EXTRACT.

Capacity: 500 ml; Product code: PFI1001





**ACTIVE INGREDIENTS:** SALT, CRYSTALS, SILVER IONS, ZINC OXIDE, INULIN.

Capacity: 650 g Product code: PFI1003





# **PODOLOGIC LIPID SYSTEM** PROTECTIVE FOOT TREATMENT

**PURPOSE** 



• very dry, rough and damaged skin of the feet, with a tendency to hyperkeratosis,

**ACTIVE INGREDIENTS** 

72



UREA - smooths and helps to maintain accurate level of hydration ALANTOIN - smooths, cleanses and evens out the skin of feet

VITAMIN F - helps rebuild the lipid coat of the skin, strengthens its protective properties. It helps to retain water in the skin and inhibits the aging process

**EFFECTS** 



oils the skin

· moisturizes the skin

prevention of hyperkeratosis

• acceleration of regeneration processes

· strengthening the epidermal hydrolipid barrier



## PODOLOGIC LIPID SYSTEM C