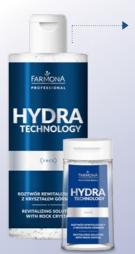

#### **HYDRA TECHNOLOGY REVITALIZING SOLUTION** WITH ROCK CRYSTAL

Expert product recommended for all skin types, especially problematic skin with increased sebum production, pol-luted and dull skin with a tendency to dehydration. It instantly restores ba-lance to the skin and visibly reduces sebum production. It supports the reduction of acne lesions, cleanses and moisturizes the skin. Expert product recommended for use with salon devices – cavitation peeling, hydrabrasion (for hydrogen cleansing) oxygen in-fusion – and for device-less application with a cotton pad.

ACTIVE INGREDIENTS: ROCK CRYSTAL, NIACINAMIDE