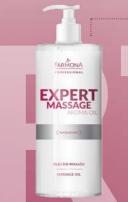

# **EXPERT MASSAGE** PROFESSIONAL MASSAGE OILS FOR FACE AND BODY

**PURPOSE** 

- all skin types, sensitive, atopic and very dry skin,
- skin gray, lacking healthy color and elasticity
- tired skin, lacking radiance
- · classical and relaxing massage

**ACTIVE INGREDIENTS** 

PARAFFIN OIL - prevents excessive evaporation of water from the surface, has a moisturizing effect, softens and smooths the skin

- smoothing, improvement of skin elasticity
- improvement of the skin tone
- · hydration, improvement of skin tone
- elimination of skin roughness

### **EXPERT MASSAGE**

Hypoallergenic, fragrance-free oil for sensitive and atopic skin. The product is intended for cosmetic, classic and relaxing massage of the face and body.

#### **ACTIVE INGREDIENTS:**

paraffin oil

Capacity: 500 ml CODE: MSS0001

Professional oil for all skin types, especially for tired and lacking radiance skin. It has a unique fragrance that leaves the skin wrapped in a beautiful scent. The product is recommended for cosmetic, classic and

### EXPERT MASSAGE AROMA OIL

Aroma oil designed for all skin types, especially for gray skin, lacking color and elasticity. It wraps the skin with a beautiful fragrance. The product is recommended for cosmetic, classic and relaxing massage of both face and body. -

#### **ACTIVE INGREDIENTS:** paraffin oil

Capacity: 500 Code: MSS000