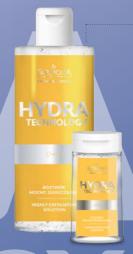

#### HYDRA TECHNOLOGY BRIGHTENING SOLUTION WITH VITAMIN C

Recommended for all skin types, especially gray, polluted and lacking radiance skin. Instantly improves skin tone, cleanses and brightens. It improves skin tone and smooths the skin, with that reducing the visibility of wrinkles. Expert product recommended for use with salon devices - cavitation peeling, hydrabrasion (for hydrogen cleansing) oxygen infusion – and for device-less application with a cotton pad.

**ACTIVE INGREDIENTS:** VITAMIN C, NIACINAMIDE

Capacity: 500ml, Code: HYD0004