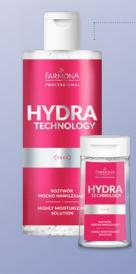

#### HYDRA TECHNOLOGY HIGHLY MOISTURIZING SOLUTION

The highly moisturizing product is intended for all skin types, especially dry skin. Intensely moisturizes, smooths the surface of the skin, regenerates, firms, restores skin comfort and feeling of relief, soothes irritation. This product is intended for treatments such as cavitation peeling, hydrogen purifi-cation, oxygen infusion, as well as for daily application with a cosmetic pad.

ACTIVE INGREDIENTS: WITCH-HAZEL WATER, SODIUM HYALURONATE, EXTRACTS OF STRAWBERRY, BLACKBERRY, RASPBERRY.

Capacity: 500ml Code: HYD0003