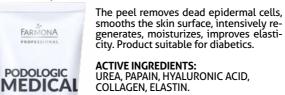

# **CONTROL REPAIR FACIAL TREATMENT FOR SKIN BLEMISHES CAUSED** BY VARIOUS CONDITIONS

· skin redness,

· skin irritation,

- acne lesions.
- · after cleansing treatments,
- · after hair removal treatments,
- acne scars, surgical scars, burn scars, stretch marks

TREATMENT EFFECT

INDICATION

- accelerating skin regeneration,
- · reducing acne lesions,
- · smoothed and softened epidermis,
- improvement of the skin tone,
- immediate feeling of comfort and soothing of the skin,
- reduction of the visibility of scars and stretch marks,
- · soothing irritations

BETAINE - is a natural amino acid that has primarily regenerative and moisturizing properties. It strongly smooths the skin, firms and has an anti-wrinkle effect. In addition, it soothes any irritation.

NIACINAMIDE - vitamin B3, regulates the process of epidermal renewal, visibly improves skin texture and tone. Stimulates the synthesis of AQP3, hyaluronic acid and collagen. Has antioxidant and immunestimulating effects.

**ACTIVE INGREDIENTS** 

ALANTOINE - moisturizes dry skin and soothes it. It has a regenerative (reduces numerous redness, soothes burning sensation, stimulates cell production) and anti-inflammatory effect.

IRIS FLORENTINA ROOT EXTRACT - soothes inflammation, restores skin radiance, has tonifying properties. In addition, it has a rejuvenating, anti-wrinkle effect and prevents skin sagging

HYDROXYPROLISILANE - a derivative of organic silicon and hydroxyproline amino acid with firming effect, accelerates wound healing, prevents the formation of stretch marks

NUMBER OF TREATMENTS PER SERIES

6 treatments

TREATMENT FREQUENCY

as a single treatment or in a series of 6 treatments performed once a week

**DURATION** 

**EFFECTS** 

- reduction of acne lesions
- soothing irritation and redness
- reduction of the appearance of scars and stretch marks

## SOOTHING TONIC FOR SKIN BLEMISHES CAUSED BY VARIOUS CONDITIONS

Intended for skins in need of immediate rescue. It has a soothing effect on skin irritation and redness, and regulates epidermal renewal processes. It perfectly moisturizes, regenerates and smooths the skin. Due to the presence of Florentine iris root extract, it soothes inflammation and restores the skin's radiance. Immediately provides skin with a feeling of comfort and

ACTIVE INGREDIENTS: NIACINAMIDE, BETAINE, D-PANTHENOL, ALLANTOIN, IRIS FLORENTINA EXTRACT

the soothing tonic can be used for every skin treatment of acne skin with numerous inflammatory conditions.

Capacity: 500 ml, CODE: CON0001