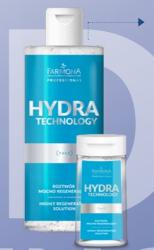

#### **HYDRA TECHNOLOGY** HIGHLY REGENERATING SOLUTION

Highly regenerating solution for all skin types. It intensively regenerates, smooths, moisturizes, firms and soothes irritation. This product is intended for treatments such as cavitation peeling, hydrogen cleansing, oxygen infusion as well as for daily application with a cotton pad.

ACTIVE INGREDIENTS: WITCH-HAZEL WATER, BETAINE, ALLANTOINE, EXTRACTS OF STRAWBERRY, BLACKBERRY AND RASPBERRY.

Capacity: 500ml Code: HYD0001