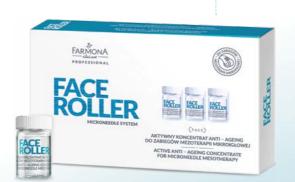

## **FACE ROLLER** ACID MICRONEEDLE SKIN EXFOLIATION

**PURPOSE** 

- visible wrinkles
- · lack of firmness and elasticity.
- photoaging, hyperpigmentation

**OPERATION OF THE PRO-**

- Stimulates microcirculation, increases elasticity and firmness of the skin
- Shallowing of wrinkles, remod eling of the face contour, regeneration, rejuvenation
- · Improves moisture levels, skin colour and condition

**ACTIVE INGREDIENTS** 

NEUROPEPTIDE- neuroactive new generation peptide, effectively delays formation and deepening of wrinkles. Activates skin to produce collagen, visibly smoothing it.

COLLAGEN BOOSTER- innovative peptide with stimulating collagen production properties. Strengthens the skin, smoothes, improves firmness and models face oval.

HYLAURON INTENSE SYSTEM- selected combination of hyaluronic acid with different sizes of molecules. Additionally smoothes, improves firmness and elasticity.