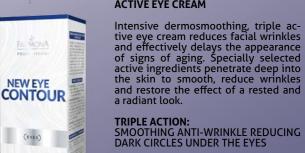

# EYE CONTOUR DERMOSMOOTHING TRIPLE ACTIVE EYE CREAM

**ACTIVE INGREDIENTS:** CROSS-LINKED HYALURONIC ACID, IDEALIFT™, EYELISS™.

Capacity: 30 ml; CODE: EYE0000