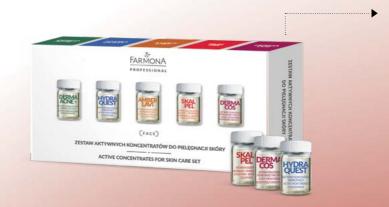

n may appear 1-2 days after treatment and may last up to 2 days. Intensiveness and duration of these sensations depend on individually sensitiveness and skin type.

# **ACTIVE CONCENTRATES FOR SKIN CARE SET**

### **ACTIVE CONCENTRATE FOR SKIN CARE - MIX SET**

**PURPOSE** 



all skin types

HYALURON INTENSE SYSTEM - a specially selected mixture of hyaluronic acid molecules of various sizes ensuring multilevel moisturizing and skin firming effect.

**ACTIVE INGREDIENTS** 



VITAMIN C - EFFECTIVELY BRIGHTENS DISCOLORATIONS, improves skin tone and adds glow to the skin

**ZINC PCA** - helps to clean pores, restores natural pH to the skin, reduces irritations

**EFFECTS** 



- Immediate, long lasting moisturization
- Protection for water loss
- Improvement of skin elasticity and firmness



#### **ACTIVE CONCENTRATE FOR SKIN CARE - MIX set**

The most popular concentrates from five lines, closed in one package – DERMAACNE+, HYDRA QUEST, AMBER LAVI, SKALPEL, DERMACOS. Synergic combination of selected and innovative active ingredients in high concentration, providing a perfect effectiveness of action. The products may be applied with the use of needle-free mesotherapy, oxygen mesotherapy or ultrasounds. They also not required using any apparatus during cosmetic treatments. The products may be applied directly under creamy or algae mask or manually during the mass-

under creamy or algae mask or manually during the mas-

sage. ONE PACKAGE IS ENOUGH FOR MANY TREATMENTS.

Capacity: 10 x 5 ml: Product code: PRO7007

# **PERFUME HAND&BODY CREAM**

# PERFUME HAND&BODY CREAM **4 BEA