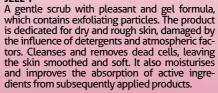

#### **PURE ICON** ENZYMATIC PEELING

Extremely soothing product based on enzymatic exfoliation. Suitable for all skin types, especially for dry, capilla-ry, sensitive and acne-prone. with purulent and inflammatory states. Gently and effectivelý reduces epidermal cells, leaving the skin radiant, smoothed and refreshed, without tightness effect. It also stimulates microcirculation. preparing it for taking active ingredients from subsequently applied products.